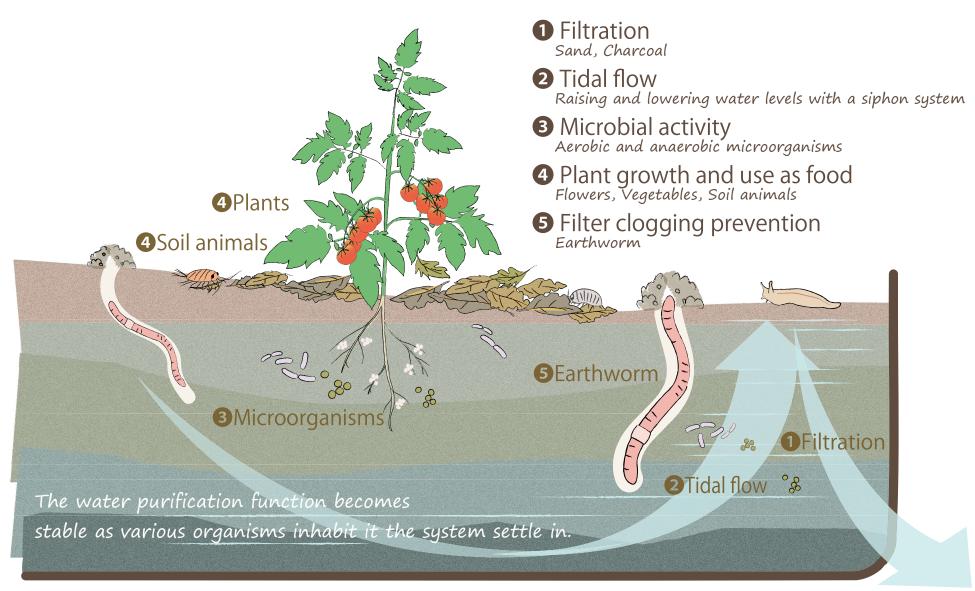

## How do artificial wetlands work?

## Why tidal flow?

**Tidal flow** 

In places where the tide rises and falls, many creatures are cleaning the water! That inspired us.

Inflow of wastewater

By passing through the artificial wetland a few times, the water is further purified.

**Outflow of purified water** 

Water becomes cleaner not only by passing through the artificial wetland but also by moving up and down within it.