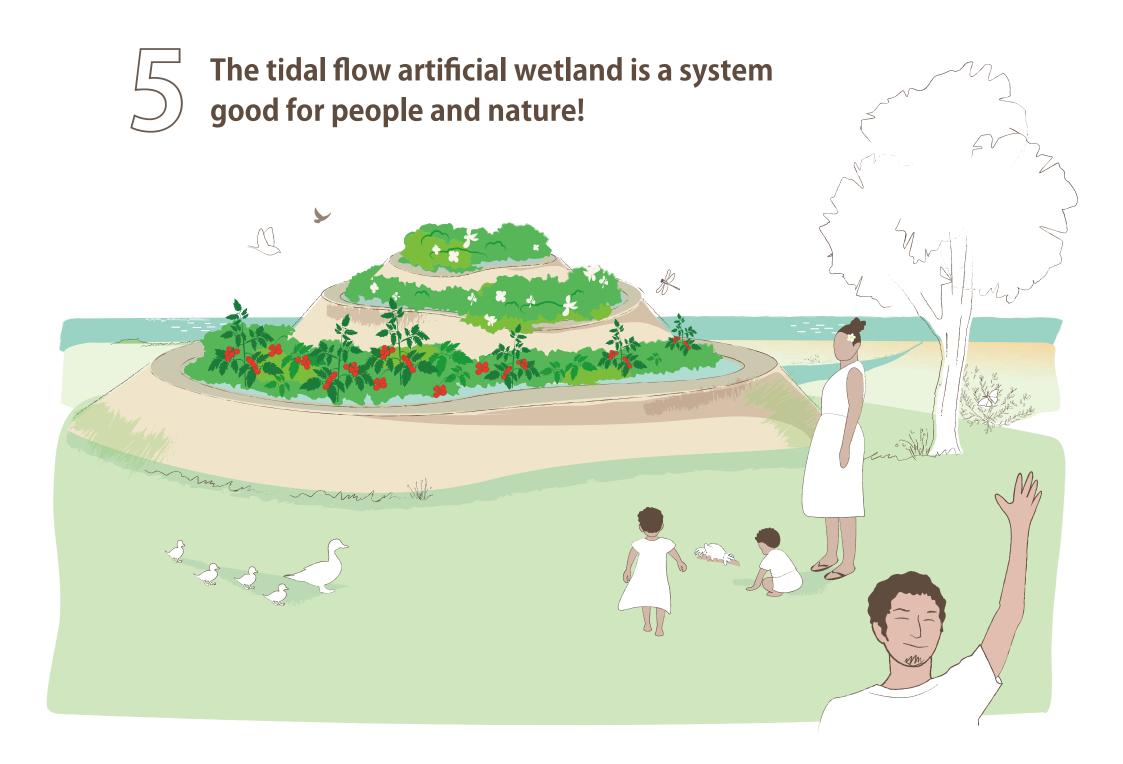

## What is a tidal flow artificial wetland that purifies polluted water?



Now, let's see how wastewater is purified in a tidal flow artificial wetland!

## Why tidal flow?

**Tidal flow** 

In places where the tide rises and falls, many creatures are cleaning the water! That inspired us.

Inflow of wastewater

By passing through the artificial wetland a few times, the water is further purified.

**Outflow of purified water** 

Water becomes cleaner not only by passing through the artificial wetland but also by moving up and down within it.



## How do artificial wetlands work?





## Artificial wetlands are beneficial in many ways