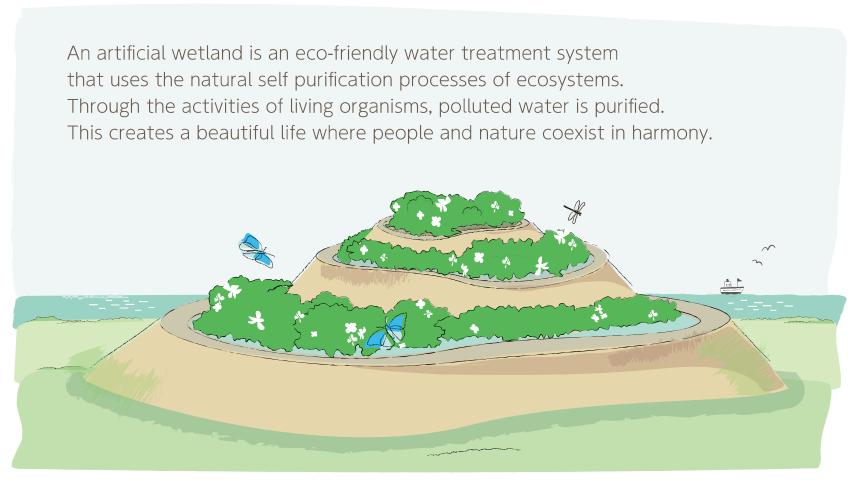

## What is a tidal flow artificial wetland that purifies polluted water?

Now, let's see how wastewater is purified in a tidal flow artificial wetland!