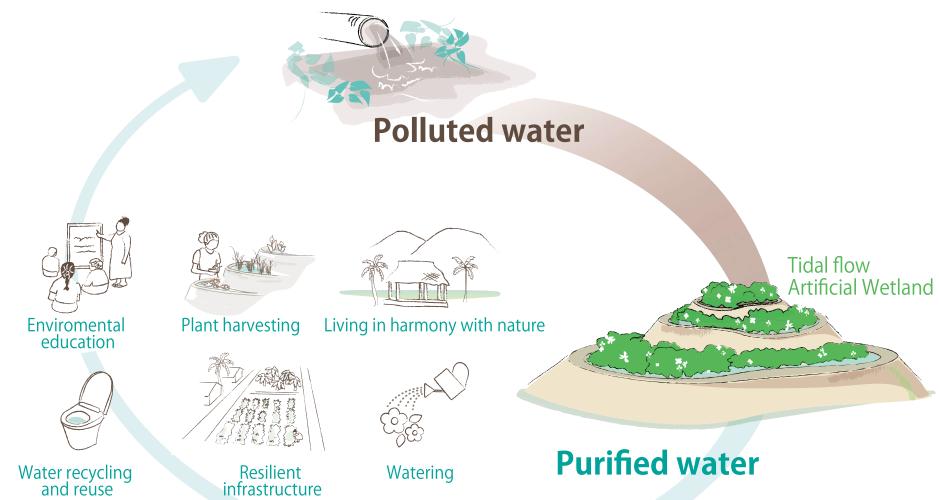

## What is a tidal flow artificial wetland that purifies polluted water?



Now, let's see how wastewater is purified in a tidal flow artificial wetland!

## Why tidal flow?

**Tidal flow** 

In places where the tide rises and falls, many creatures are cleaning the water! That inspired us.

Inflow of wastewater

By passing through the artificial wetland a few times, the water is further purified.

**Outflow of purified water** 

Water becomes cleaner not only by passing through the artificial wetland but also by moving up and down within it.



## How do artificial wetlands work?





## Artificial wetlands are beneficial in many ways